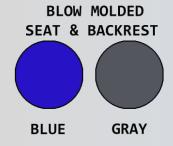

| Ordering Options |
|------------------|
| PLT820 P B       |
| PLT820 P G       |

| Replacement Parts                                 |  |
|---------------------------------------------------|--|
| SS LPCSET 4 – Replacement Caster Set              |  |
| DLX PAIL – Replacement Commode Pail               |  |
| DLX RAIL SET – Replacement Commode Rail Set       |  |
| MOLDED SEAT B/G – Replacement Seat (blue or gray) |  |