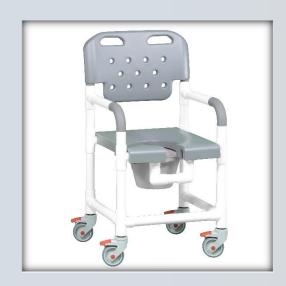

## **Platinum Shower Chair Commode**

| Technical         | Data    |
|-------------------|---------|
| Height:           | 43.5"   |
| Width:            | 21"     |
| Depth:            | 22"     |
| Weight:           | 28 lbs  |
| Seat Height:      | 23"     |
| Clearance:        | 20"     |
| Between the arms: | 17.25"  |
| Weight Capacity:  | 325 lbs |
| Ship Weight:      | 33 lbs  |
| Shipping Method:  | Parcel  |

## **Features:**

- 4" Never-Rust single wheel casters, all locking
- Open-front seat for easy bathing care
- Integrated push handles for improved mobility
- Removeable commode pail with lid
- Molded hand grips for added security and comfort